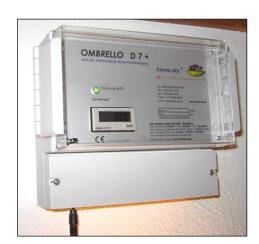

## **Functional Description**

Electronic wall draining

Type: OMBRELLO R7+ / R14+ / R24+ / R48+

The wireless wall draining system Type OMBRELLO is based upon the electric and magnetic basic principle. It operates by emitting electromagnetic waves (long waves) of different frequencies. This causes an alternation of the wall's frequency spectrum so that initiating tension forces which start the ascending capilar moisture don't arise anymore. Several Frequency generators create the necessary oscillation in the KHz and MHz band.

Wall draining appliances Type OMBRELLO are free of electronic pollution.

The transmitting power is less than 1 Nano Watt (= 1 part in a billion).

Power consumption p.a.: 6.- - 8.- €

Housing size: ( H W D ) R7 195 x 242 x 115 mm

R14 220 x 290 x 140 mm

Housing material ABS plastics

Protection class IP 54

Splash water protected

Power input V 12 VDC A 11mA

Power converter 230VAC Input: 230V > / 50-60Hz/200mA

Output: 12VDC/1,4A

LED display showing green = Draining Activ

Operating hour meter D / h

Operation noiseless and free of maintenance

The equipment matches the EMC guidelines (Electro-Magnetic Compatibility) according to subsequent standards: EN 50081-1-1992 / EN 50082-1-1992 / EN 55022-B IEC 801-2 / IEC 801-3 / IEC 801-4